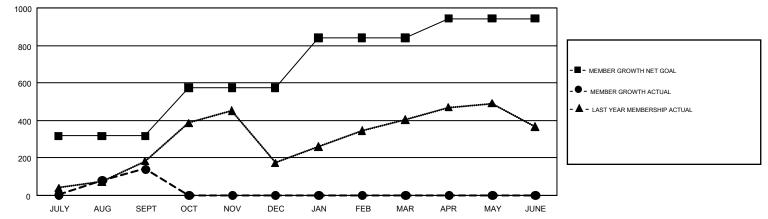

## GMT: TERESA MANN

REPORT DOES NOT INCLUDE CLUBS IN UNDISTRICTED AREAS.

| Clubs<br>RESULTS FOR 2017-2018 |    |   |   | Members<br>RESULTS FOR 2017-2018 |     |     |     |  |
|--------------------------------|----|---|---|----------------------------------|-----|-----|-----|--|
|                                |    |   |   |                                  |     |     |     |  |
| JULY/AUG/SEPT                  | 10 | 7 | 2 | JULY/AUG/SEPT                    | 317 | 501 | 361 |  |
| OCT/NOV/DEC                    | 4  | 0 | 0 | OCT/NOV/DEC                      | 258 | 0   | 0   |  |
| JAN/FEB/MAR                    | 1  | 0 | 0 | JAN/FEB/MAR                      | 265 | 0   | 0   |  |
| APR/MAY/JUNE                   | 1  | 0 | 0 | APR/MAY/JUNE                     | 103 | 0   | 0   |  |