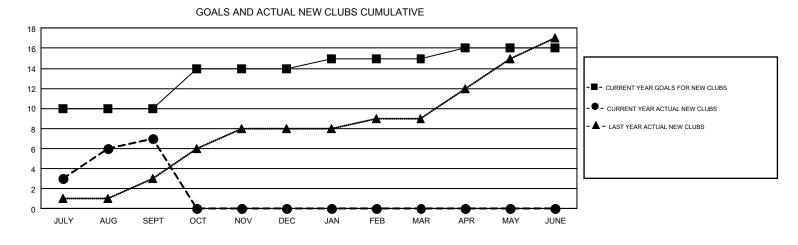

## GMT: TERESA MANN

REPORT DOES NOT INCLUDE CLUBS IN UNDISTRICTED AREAS.

| Clubs<br>RESULTS FOR 2017-2018 |    |   |   | Members<br>RESULTS FOR 2017-2018 |     |     |     |  |
|--------------------------------|----|---|---|----------------------------------|-----|-----|-----|--|
|                                |    |   |   |                                  |     |     |     |  |
| JULY/AUG/SEPT                  | 10 | 7 | 2 | JULY/AUG/SEPT                    | 317 | 501 | 361 |  |
| OCT/NOV/DEC                    | 4  | 0 | 0 | OCT/NOV/DEC                      | 258 | 0   | 0   |  |
| JAN/FEB/MAR                    | 1  | 0 | 0 | JAN/FEB/MAR                      | 265 | 0   | 0   |  |
| APR/MAY/JUNE                   | 1  | 0 | 0 | APR/MAY/JUNE                     | 103 | 0   | 0   |  |